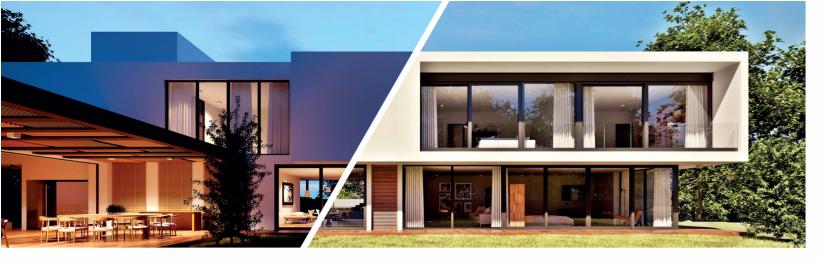

## Aluminium windows and doors for energy-efficient and passive houses

Windows and doors made of aluminium profiles are increasingly being used in single-family housing, especially among the most demanding customers. This is due to a number of advantages, such as:

- low weight compared with PVC windows;
- aluminium is a highly mouldable material, which makes it possible to create windows in the most unusual shapes;
- safety and ease of use aluminium windows are easy to maintain and care for;
- resistance to all weather conditions aluminium window systems are resistant to temperature changes, humidity, mechanical damage and moreover, they are not deformed by UV rays and heat;
- high insulation the solutions used provide aluminium windows with optimum thermal insulation, as well as waterproofing and windproofing;
- long service life unchanged quality and aesthetic parameters, such constructions are also easy to maintain, also characterised by a high degree of resilience;
- environmentally friendly aluminium joinery can be up to 100% recycled, without any loss of quality;
- modern character a wide range of colours and versatility of designs make aluminium windows adaptable for all architectural styles and best suited to any environment and look best in modern homes;
- energy efficiency the high thermal insulation of aluminium windows and doors makes them the perfect fit for passive and energy-efficient houses;
- the extraordinary stability and high strength of aluminium window profiles allow for installation of even very thick and very large glass panes can reach up to several metres in length and width;
- resistance of aluminium to mould, fungus, moss and corrosion.