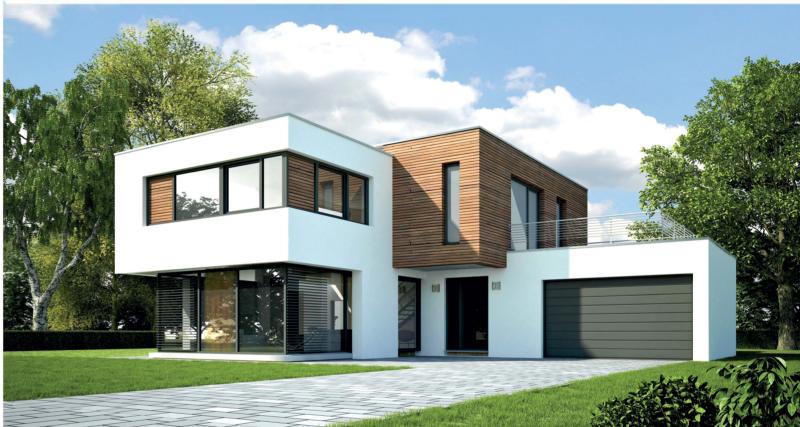

## Aluminium windows and doors for energy-efficient and passive houses

Windows and doors made of aluminium profiles are increasingly being used in single-family housing, especially among the most demanding customers. This is due to a number of advantages, such as:

- low weight compared with PVC windows;
- aluminium is a highly mouldable material, which makes it possible to create windows in the most unusual shapes;
- safety and ease of use aluminium windows are easy to maintain and care for;
- resistance to all weather conditions aluminium window systems are resistant to temperature changes, humidity, mechanical damage and moreover, they are not deformed by UV rays and heat;
- high insulation the solutions used provide aluminium windows with optimum thermal insulation, as well as waterproofing and windproofing;
- long service life unchanged quality and aesthetic parameters, such constructions are also easy to maintain, also characterised by a high degree of resilience;
- environmentally friendly aluminium joinery can be up to 100% recycled, without any loss of quality;
- modern character a wide range of colours and versatility of designs make aluminium windows adaptable for all architectural styles and best suited to any environment and look best in modern homes;
- energy efficiency the high thermal insulation of aluminium windows and doors makes them the perfect fit for passive and energy-efficient houses;
- the extraordinary stability and high strength of aluminium window profiles allow for installation of even very thick and very large glass panes can reach up to several metres in length and width;
- resistance of aluminium to mould, fungus, moss and corrosion.