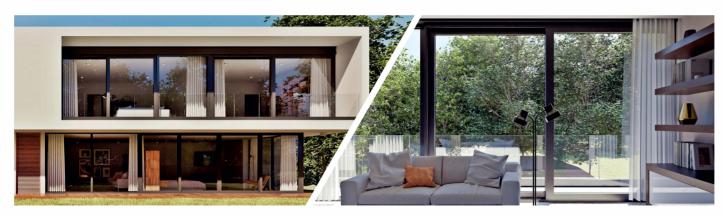

## Aluminium windows and doors for energy-efficient and passive houses

Windows and doors made of aluminium profiles are increasingly being used in single-family housing, especially among the most demanding customers. This is due to a number of advantages, such as:

- low weight compared with PVC windows;
- aluminium is a highly mouldable material, which makes it possible to create windows in the most unusual shapes;
- safety and ease of use aluminium windows are easy to maintain and care for;
- resistance to all weather conditions aluminium window systems are resistant to temperature changes, humidity, mechanical damage and moreover, they are not deformed by UV rays and heat;
- high insulation the solutions used provide aluminium windows with optimum thermal insulation, as well as waterproofing and windproofing;
- long service life unchanged quality and aesthetic parameters, such constructions are also easy to maintain, also characterised by a high degree of resilience;
- environmentally friendly aluminium joinery can be up to 100% recycled, without any loss of quality;
- modern character a wide range of colours and versatility of designs make aluminium windows adaptable for all architectural styles and best suited to any environment and look best in modern homes;
- energy efficiency the high thermal insulation of aluminium windows and doors makes them the perfect fit for passive and energy-efficient houses;
- the extraordinary stability and high strength of aluminium window profiles allow for installation of even very thick and very large glass panes can reach up to several metres in length and width;
- resistance of aluminium to mould, fungus, moss and corrosion.